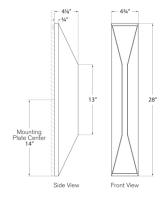

Dimensions

Height: 28" Width: 4.75" Extension: 4.25"

Backplate: 4.75" x 28.25"

Rectangle

Socket

Dedicated LED

Wattage

18w (1600lm)

Weight

13 lbs

Height: 28" Width: 4.75"

Extension: 4.25"

Backplate: 4.75" x 28.25"

Rectangle

Socket

Dedicated LED

Wattage

18w (1600lm)