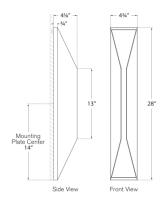

Dimensions

Height: 28" Width: 4.75" Extension: 4.25"

Backplate: 4.75" x 28.25"

Rectangle

Socket

Dedicated LED

Wattage

18w (1600lm)

Weight

13 lbs

Height: 28" Width: 4.75"

Extension: 4.25"

Backplate: 4.75" x 28.25"

Rectangle

Socket

Dedicated LED

Wattage

18w (1600lm)

Height: 28" Width: 4.75" Extension: 4.25"

Backplate: 4.75" x 28.25"

Rectangle

Socket

Dedicated LED

Wattage

18w (1600lm)

Weight

13 lbs