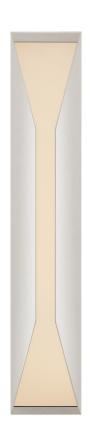

## Stretto Large Sconce

KW2722AB-FG

Materials Shown

Antique-Burnished Brass With Frosted Glass

Available in

Antique-Burnished Brass With Frosted Glass Bronze With Frosted Glass Polished Nickel With Frosted Glass

Dimensions

Height: 28" Width: 4.75" Extension: 4.25"

Backplate: 4.75" x 28.25"

Rectangle

Socket

Dedicated LED

Wattage

18w (1600lm)

Weight

13 lbs