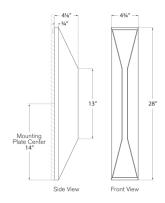

Dimensions

Height: 28" Width: 4.75" Extension: 4.25"

Backplate: 4.75" x 28.25"

Rectangle

Socket

Dedicated LED

Wattage

18w (1600lm)

Weight

13 lbs

Height: 28" Width: 4.75"

Extension: 4.25"

Backplate: 4.75" x 28.25"

Rectangle

Socket

Dedicated LED

Wattage

18w (1600lm)

Height: 28" Width: 4.75" Extension: 4.25"

Backplate: 4.75" x 28.25"

Rectangle

Socket

Dedicated LED

Wattage

18w (1600lm)

Weight

13 lbs