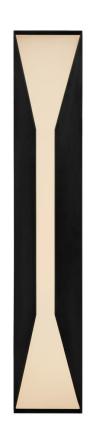

## Stretto Large Sconce

KW2722AB-FG

Materials Shown

Antique-Burnished Brass With Frosted Glass

Available in

Antique-Burnished Brass With Frosted Glass Bronze With Frosted Glass Polished Nickel With Frosted Glass

Dimensions

Height: 28" Width: 4.75" Extension: 4.25"

Backplate: 4.75" x 28.25"

Rectangle

Socket

Dedicated LED

Wattage

18w (1600lm)

## Stretto Large Sconce

KW2722BZ-FG

Materials Shown

**Bronze With Frosted Glass** 

Available in

Antique-Burnished Brass With Frosted Glass Bronze With Frosted Glass Polished Nickel With Frosted Glass

Dimensions

Height: 28" Width: 4.75"

Extension: 4.25"

Backplate: 4.75" x 28.25"

Rectangle

Socket

Dedicated LED

Wattage

18w (1600lm)

## Stretto Large Sconce

KW2722PN-FG

Materials Shown

Polished Nickel With Frosted Glass

Available in

Antique-Burnished Brass With Frosted Glass Bronze With Frosted Glass Polished Nickel With Frosted Glass

Dimensions

Height: 28" Width: 4.75" Extension: 4.25"

Backplate: 4.75" x 28.25"

Rectangle

Socket

Dedicated LED

Wattage

18w (1600lm)

Weight