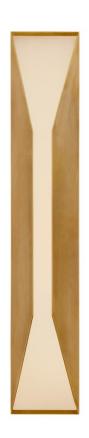

## Stretto Large Sconce

KW2722AB-FG

Materials Shown

Antique-Burnished Brass With Frosted Glass

Available in

Antique-Burnished Brass With Frosted Glass Bronze With Frosted Glass Polished Nickel With Frosted Glass

Dimensions

Height: 28" Width: 4.75" Extension: 4.25"

Backplate: 4.75" x 28.25"

Rectangle

Socket

Dedicated LED

Wattage

18w (1600lm)